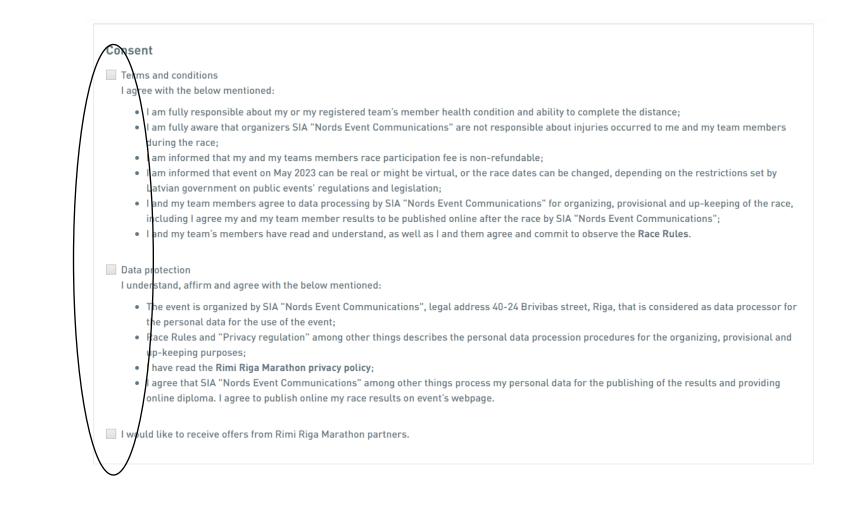

Datu saglabāšana

Confirm that you have read and agree to the event regulations and privacy policy.

Subscription to news updates is optional.