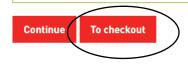

# Solis nr. 7 End of registration

Click on the «To checkout» button to finalize the registration or «Continue» to add more participants.