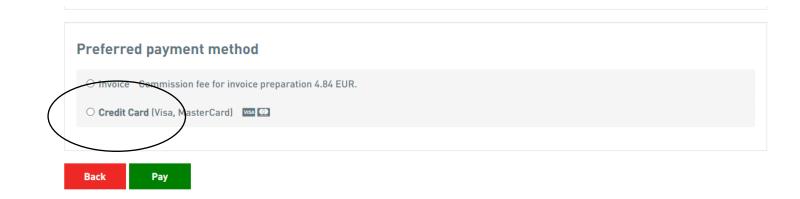

#### **Rimi Riga Marathon**

✔ Registration data has been entered successfully. Proceed to "Shopping basket" or "To checkout" for final step of the registration.

Payment

Choose the payment method and click «Pay».